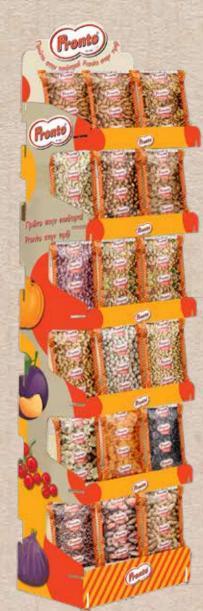

in quality!
Pronto in price!







Peanuts 175g



Cashew Nuts 175g



In shell Pistachios 160g



Pane 150g



Sunflower Seeds 100g



Golden Peanuts 175g



Mixed Nuts 175g



Raw Almonds 175g



Raw Walnuts 120g



Pine nuts 45g











Raisins 200g



Dried Figs 225g





**Dried Dates** with pit 250g



Dried Apricots 225g



**Dried Prunes** with pit 250g



Sweetended Dried Cranberries 200g



Pecans 300g



Walnuts 400g



Raw Cashew nuts 400g



Raw Almonds 400g



Raw Hazelnut 400g



Redskin Peanuts 500g



Cashew nuts 400g



Pistachios 400g



In shell Peanuts 400g



Golden Peanuts 500g



Economy Pack Nuts









Dried Figs 400g



**Dried Dates** with pit 400g





Economy Pack Dried Fruit



**Dried Prunes** with pit 400g



Dried Apricots 400g



Raisins 450g







Display Stands



#### The Product

- Pronto is referred to the category of medium low end customers balancing perfection in quality and ideal pricing.
- > The category of low-end customers has been increasing day by day the last 5 years worldwide, being the regulator in the industry.
- > Pronto line is consisted of products that made over the 90% of sales in nuts and dried fruit industry worldwide.
- > The combination of packaging type, grams, selected products and pricing of Pronto is a result of a long-time research, having as an objective to give solution and satisfies the needs of the largest group of nut and dried fruit customers.
- > Packaged in protective atmosphere to ensure quality and freshness at its best (gas flashing).

Quality Assurance Certificates

ISO9001