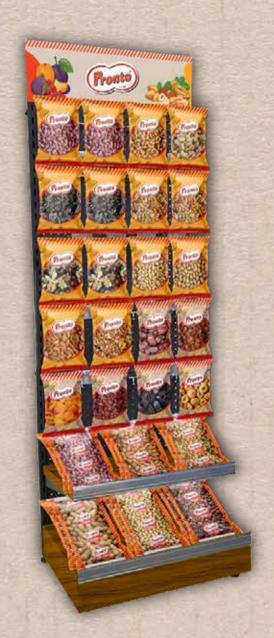

fect in quality!
Pronto in price!







Peanuts 175g



Cashew Nuts 175g



In shell Pistachios 160g



Pane 150g



Sunflower Seeds 100g



Golden Peanuts 175g



Mixed Nuts 175g



Raw Almonds 175g



Raw Walnuts 120g



Pine nuts 45g











Raisins 200g



Dried Figs 225g





**Dried Dates** with pit 250g



Dried Apricots 225g



**Dried Prunes** with pit 250g



Sweetended Dried Cranberries 200g



Pecans 300g



Walnuts 400g



Raw Cashew nuts 400g



Raw Almonds 400g



Raw Hazelnut 400g



Redskin Peanuts 500g



Cashew nuts 400g



Pistachios 400g



In shell Peanuts 400g



Golden Peanuts 500g



Economy Pack Nuts









Dried Figs 400g



**Dried Dates** with pit 400g





Economy Pack Dried Fruit



**Dried Prunes** with pit 400g



Dried Apricots 400g



Raisins 450g







Display Stands



#### The Product

- Pronto is referred to the category of medium low end customers balancing perfection in quality and ideal pricing.
- > The category of low-end customers has been increasing day by day the last 5 years worldwide, being the regulator in the industry.
- > Pronto line is consisted of products that made over the 90% of sales in nuts and dried fruit industry worldwide.
- > The combination of packaging type, grams, selected products and pricing of Pronto is a result of a long-time research, having as an objective to give solution and satisfies the needs of the largest group of nut and dried fruit customers.
- > Packaged in protective atmosphere to ensure quality and freshness at its best (gas flashing).

Quality Assurance Certificates

ISO9001